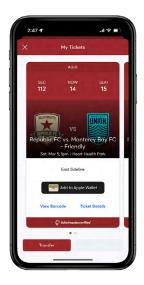

## **MOBILE TICKETING**

STEP 1

Open the Republic FC App and select **TICKETS** from the menu

STEP 2

Select the match you wish to view and click **VIEW BARCODE** 

STEP 3

Scan your barcode at the venue or add to **Apple Wallet** or **Google Play** 

### Learn how to manage your tickets.

**Access:** Use the Mobile App or Account Manager to access your tickets on Matchday. Learn more>>

**Transfer:** Easily transfer tickets by email or text.

Learn more>>