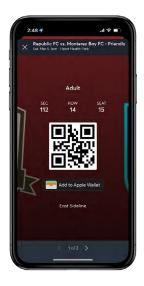

## **MOBILE TICKETING**

STEP 1

Open the Republic FC App and select **TICKETS** from the menu

STEP 2

Select the match you wish to view and click **VIEW BARCODE** 

STEP 3

Scan your barcode at the venue or add to **Apple Wallet** or **Google Play** 

#### **DIGITAL TICKETING**

Access and manage your tickets on your smartphone. Mobile tickets are required for entry.