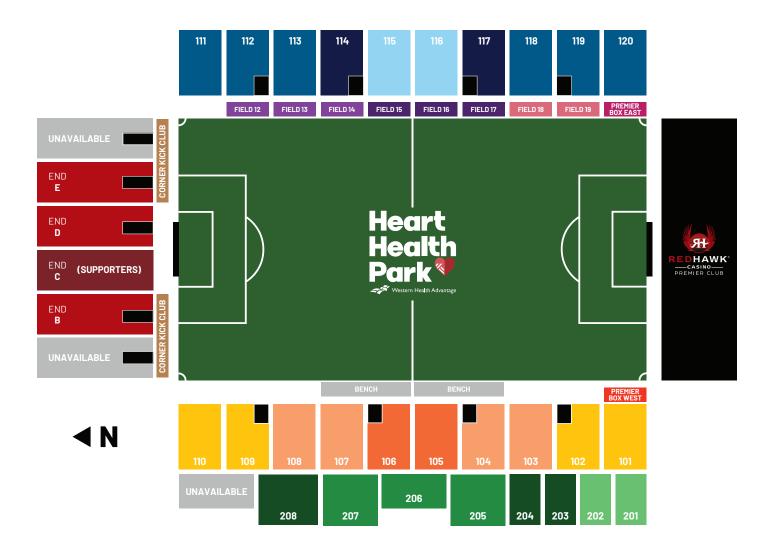

| SIDELINE            | FULL  | HALF  |
|---------------------|-------|-------|
| WEST CENTERLINE     | \$990 | \$565 |
| WEST MIDFIELD       | \$935 | \$532 |
| EAST CENTERLINE     | \$760 | \$434 |
| EAST MIDFIELD       | \$720 | \$409 |
| WEST UPPER MIDFIELD | \$675 | \$385 |
| WEST SIDELINE       | \$635 | \$360 |
| WEST UPPER SIDELINE | \$545 | \$311 |
| EAST SIDELINE       | \$450 | \$254 |

| ENDLINE            | FULL  | HALF  |
|--------------------|-------|-------|
| CORNER KICK CLUB   | \$415 | \$237 |
| ENDLINE            | \$325 | \$188 |
| END C / SUPPORTERS | \$288 | \$164 |

| PREMIER                     | FULL    | HALF    |
|-----------------------------|---------|---------|
| PREMIER BOX - WEST*         | \$3,750 | \$2,127 |
| PREMIER BOX - EAST*         | \$3,250 | \$1,849 |
| FIELD PREFERRED - MIDFIELD* | \$2,900 | \$1,645 |
| FIELD PREFERRED - SIDELINE* | \$2,600 | \$1,481 |
| PREMIER CLUB*               | \$2,300 | \$1,309 |
| FIELD RESERVE**             | \$1,850 | \$1,047 |

## All Red Hawk Premier Memberships include a complimentary parking pass.

\*Includes: complimentary catering + two (2) drinks per guest

\*\*Includes: complimentary drink