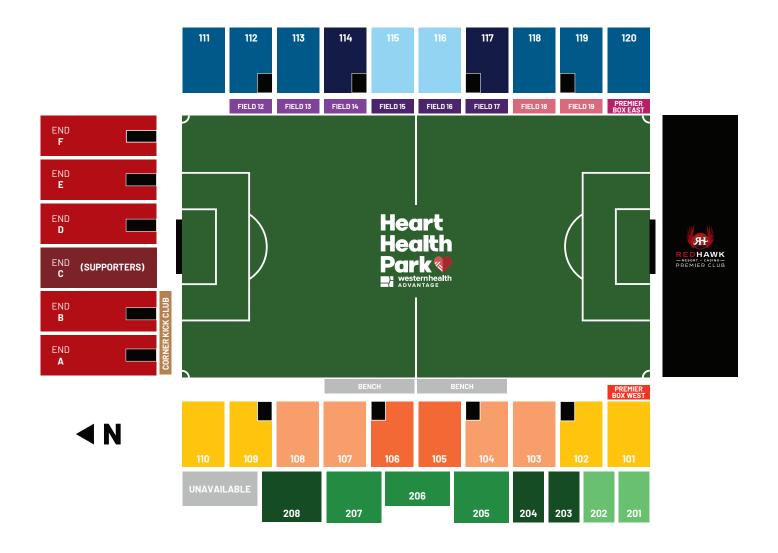

| SIDELINE |                     | FULL  | HALF  |
|----------|---------------------|-------|-------|
|          | WEST CENTERLINE     | \$947 | \$575 |
|          | WEST MIDFIELD       | \$894 | \$542 |
|          | EAST CENTERLINE     | \$727 | \$442 |
|          | EAST MIDFIELD       | \$689 | \$416 |
|          | WEST UPPER MIDFIELD | \$646 | \$392 |
|          | WEST SIDELINE       | \$608 | \$367 |
|          | WEST UPPER SIDELINE | \$522 | \$317 |
|          | EAST SIDELINE       | \$431 | \$259 |
| ENDLINE  |                     | FULL  | HALF  |
|          | CORNER KICK CLUB**  | \$397 | \$242 |
|          | ENDLINE             | \$311 | \$192 |
|          | END C / SUPPORTERS  | \$276 | \$167 |

| PREMIER                     | FULL    | HALF    |
|-----------------------------|---------|---------|
| PREMIER BOX - WEST*         | \$3,586 | \$2,164 |
| PREMIER BOX - EAST*         | \$3,108 | \$1,881 |
| FIELD PREFERRED - MIDFIELD* | \$2,773 | \$1,673 |
| FIELD PREFERRED - SIDELINE* | \$2,486 | \$1,507 |
| PREMIER CLUB*               | \$2,199 | \$1,332 |
| FIELD RESERVE**             | \$1,769 | \$1,065 |

## All Red Hawk Premier Memberships include a complimentary parking pass.

\*Includes: Complimentary catering + two (2) drinks per guest

\*\*Includes: Complimentary drink