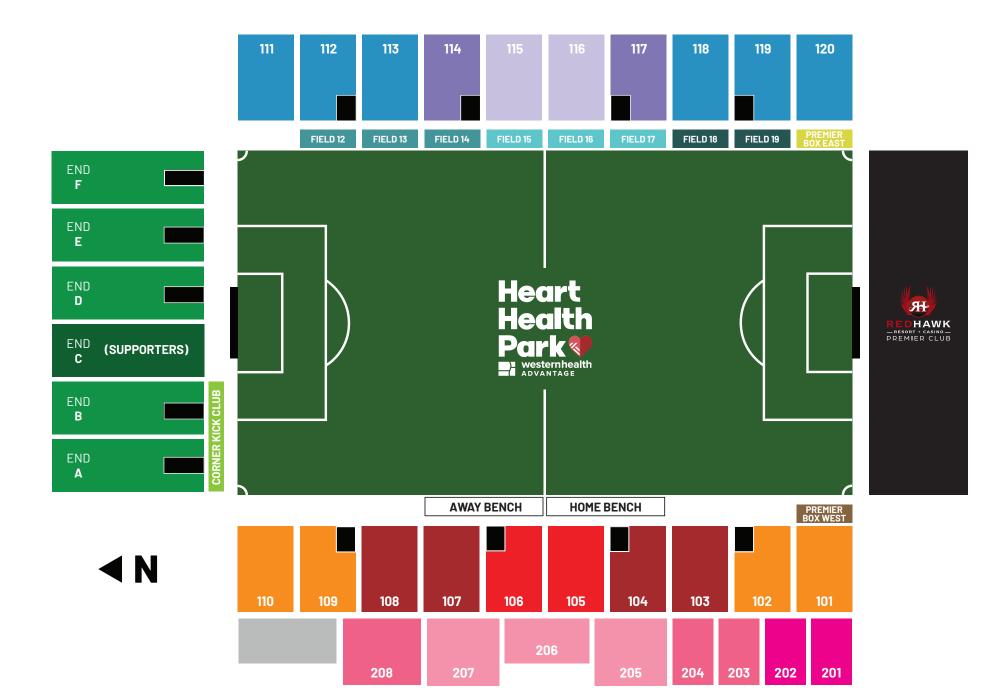

| PRODUCT                    | PAY-AS-WE-PLAY |       |          |       |       |
|----------------------------|----------------|-------|----------|-------|-------|
| PRICE LEVEL                | WC QF          | WC SF | WC FINAL | FINAL | TOTAL |
| VIP BOX - WEST             | \$210          | \$215 | \$225    | \$230 | \$880 |
| VIP BOX - EAST             | \$190          | \$195 | \$200    | \$205 | \$790 |
| FIELD PREFERRED - MIDFIELD | \$170          | \$180 | \$190    | \$205 | \$745 |
| FIELD PREFERRED - SIDELINE | \$150          | \$160 | \$175    | \$190 | \$675 |
| PREMIER CLUB               | \$140          | \$150 | \$160    | \$175 | \$625 |
| FIELD RESERVE              | \$120          | \$130 | \$140    | \$150 | \$540 |
| WEST CENTERLINE            | \$58           | \$61  | \$64     | \$70  | \$253 |
| WEST MIDFIELD              | \$55           | \$57  | \$60     | \$66  | \$238 |
| EAST CENTERLINE            | \$45           | \$48  | \$55     | \$60  | \$208 |
| EAST MIDFIELD              | \$42           | \$45  | \$50     | \$55  | \$192 |
| WEST UPPER MIDFIELD        | \$40           | \$42  | \$44     | \$47  | \$173 |
| WEST SIDELINE              | \$37           | \$39  | \$41     | \$45  | \$162 |
| WEST UPPER SIDELINE        | \$32           | \$34  | \$35     | \$40  | \$141 |
| EAST SIDELINE              | \$27           | \$28  | \$30     | \$35  | \$120 |
| WEST UPPER CORNER          | \$20           | \$25  | \$30     | \$35  | \$110 |
| ENDLINE                    | \$19           | \$20  | \$22     | \$25  | \$86  |
| END C/SUPPORTERS           | \$17           | \$18  | \$19     | \$21  | \$75  |
| CORNER KICK CLUB           | \$25           | \$30  | \$35     | \$40  | \$130 |